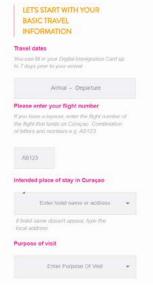

## ONLINE REGISTRATION CARD

All visitors arriving in Curaçao are required to have a completed ED-card for immigration clearance. You can obtain the ED-card on board of the flight or online. The Online ED Card will be in sync with the "eGates" at the airport. You can complete your ED-card <u>here</u>.

We recommend you to print your online registration confirmation sent to you by email. This confirmation does not guarantee admission to Curaçao. A border control officer at the port of entry will have the final determination.